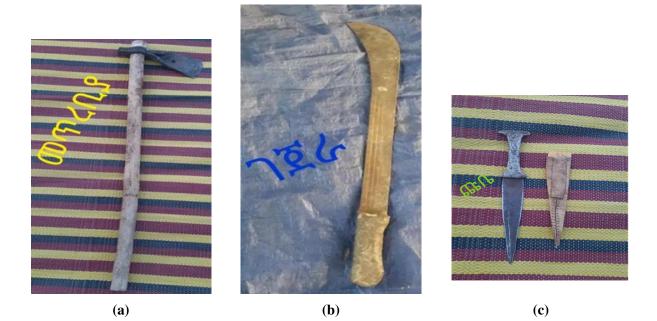

<sup>&</sup>lt;sup>16</sup>Interview with Girma Haile, May 14, 2021

<sup>&</sup>lt;sup>17</sup>Interview with Girma Haile, May 14, 2021

Figure 1: Some of the tools used by the assailants during the massacre.